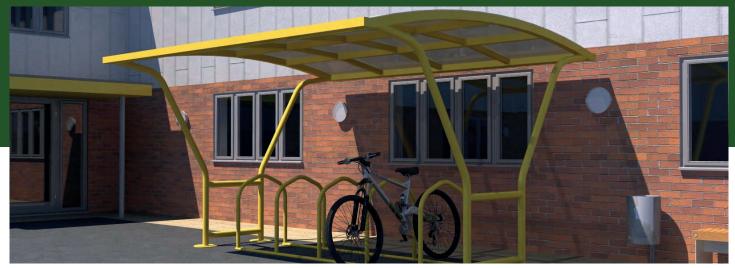

## **Maple Shelter**

The Maple is one of our larger shelters, giving access from both sides, ideal as cycle and/or motorcycles store, or a covered area for lockers.

The standard shelter is 4m long, this can be increased to 5m without additional end frames, or have modules added to give the desired length. The maple also has the option of guttering with integrated down pipes.

The Maples' end frames are fully welded tubular fabrications manufactured from structural grade mild

steel. Finishing options and installation options are listed below. (Shelter does not come supplied with cycle racks)

## **Available Extras**

- 5 Hoop Cycle Rack
- Double Tier Rack
- Pram Rail
- Helmet Lockers
- · Solar Lights
- Gates
- Digi Locks