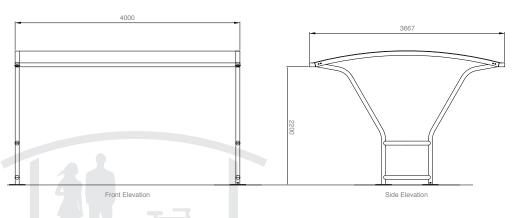

## **Dimensions**

| Height<br>(mm) | Length<br>(mm) | Width<br>(mm) | Capacity<br>(cycles) | Base<br>Plate | Root | Galvanised | Galvanised<br>& Powder<br>Coated | Zinc-Rich<br>Primer &<br>PC | PET | Plastisol |
|----------------|----------------|---------------|----------------------|---------------|------|------------|----------------------------------|-----------------------------|-----|-----------|
| 2200           | 4000           | 3667          | 20                   | •             | n/a  | 1          | •                                | •                           | 7.  |           |